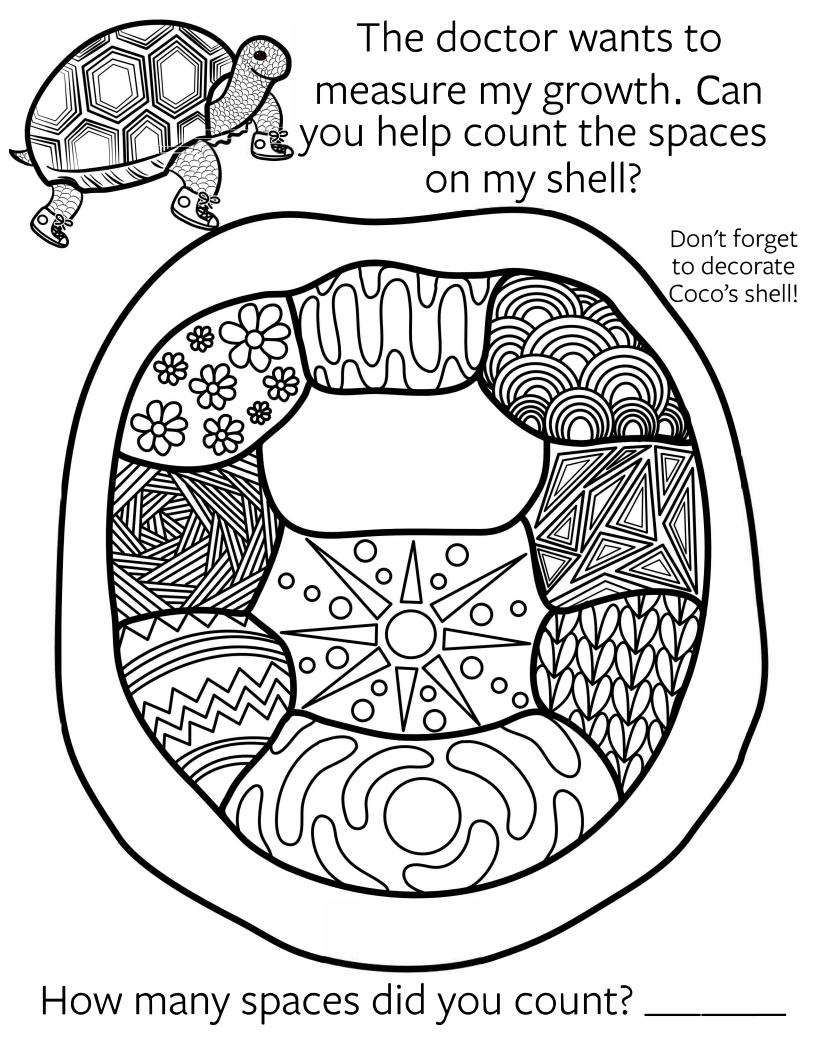

| 0 | F | Е      | С | С | J | Ν     | С | А |  |
| С | W         | Е   | В  | Т | Т     | 0 | D | Н      | В | А | Y      | А | U | Х | Q     | W | Ζ |  |
| Z | V         | G   | Q  | R | С     | Е | Н | Е      | Ι | G | Н      | Т | Т | S | Ν     | А | Н |  |
| А | Ζ         | Μ   | U  | Ζ | Ν     | Е | R | V      | Е | R | D      | 0 | С | Т | 0     | R | Q |  |
|   | WORD BANK |     |    |   |       |   |   |        |   |   |        |   |   |   |       |   |   |  |
|   | MUCUS     |     |    |   | ORGAN |   |   | SALIVA |   |   | STITCH |   |   |   | HEART |   |   |  |
|   | DC        | DCT | OR |   | NURSE |   |   | NERVE  |   |   | SPINE  |   |   |   | XRAY  |   |   |  |

Ó

ELBOW HEIGHT





These are inspiration for what they might look like, but draw them however you'd like!









## Decorate a sticker for Coco!