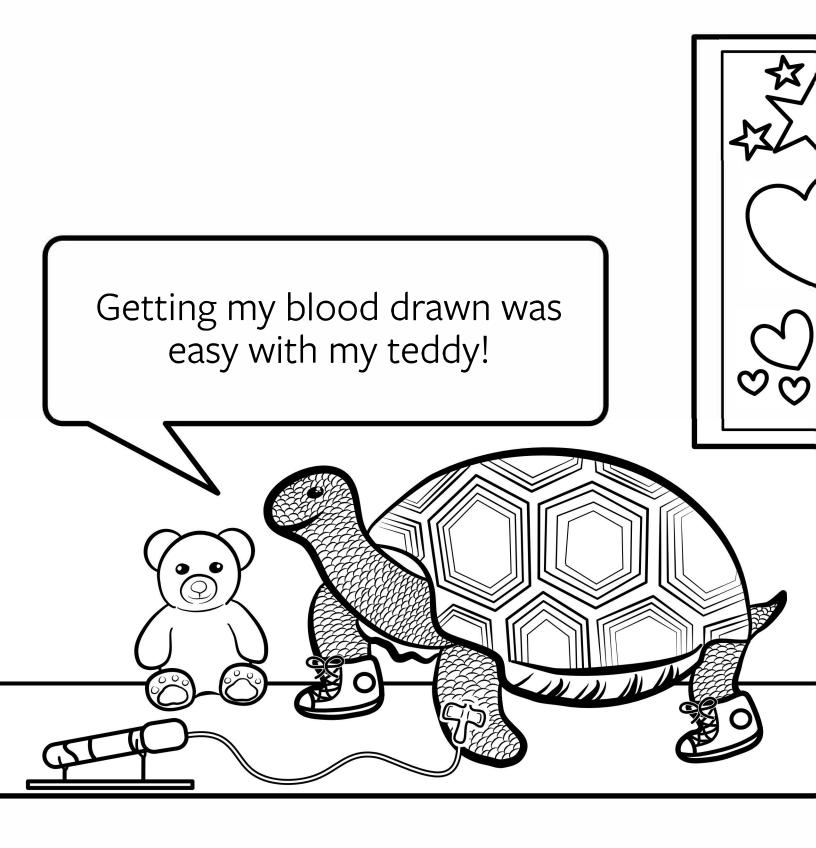

| 0 | F | Е      | С | С | J | Ν     | С | А |  |
| С | W         | Е   | В  | Т | Т     | 0 | D | Н      | В | А | Y      | А | U | Х | Q     | W | Ζ |  |
| Z | V         | G   | Q  | R | С     | Е | Н | Е      | Ι | G | Н      | Т | Т | S | Ν     | А | Н |  |
| А | Ζ         | Μ   | U  | Ζ | Ν     | Е | R | V      | Е | R | D      | 0 | С | Т | 0     | R | Q |  |
|   | WORD BANK |     |    |   |       |   |   |        |   |   |        |   |   |   |       |   |   |  |
|   | MUCUS     |     |    |   | ORGAN |   |   | SALIVA |   |   | STITCH |   |   |   | HEART |   |   |  |
|   | DC        | DCT | OR |   | NURSE |   |   | NERVE  |   |   | SPINE  |   |   |   | XRAY  |   |   |  |

Ó

ELBOW HEIGHT





These are inspiration for what they might look like, but draw them however you'd like!









## Decorate a sticker for Coco!