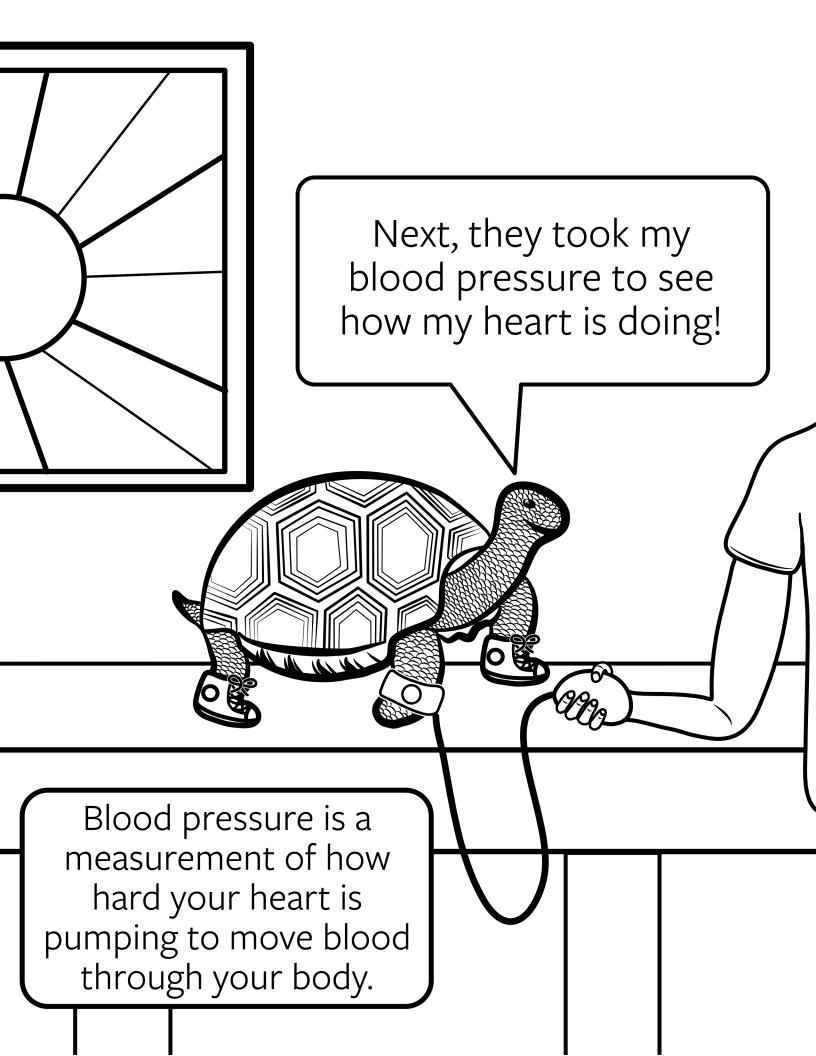

0 | F | Е      | С | С | J | Ν     | С | А |  |
| С | W         | Е   | В  | Т | Т     | 0 | D | Н      | В | А | Y      | А | U | Х | Q     | W | Ζ |  |
| Z | V         | G   | Q  | R | С     | Е | Н | Е      | Ι | G | Н      | Т | Т | S | Ν     | А | Н |  |
| А | Ζ         | Μ   | U  | Ζ | Ν     | Е | R | V      | Е | R | D      | 0 | С | Т | 0     | R | Q |  |
|   | WORD BANK |     |    |   |       |   |   |        |   |   |        |   |   |   |       |   |   |  |
|   | MUCUS     |     |    |   | ORGAN |   |   | SALIVA |   |   | STITCH |   |   |   | HEART |   |   |  |
|   | DC        | DCT | OR |   | NURSE |   |   | NERVE  |   |   | SPINE  |   |   |   | XRAY  |   |   |  |

Ó

ELBOW HEIGHT





These are inspiration for what they might look like, but draw them however you'd like!









## Decorate a sticker for Coco!